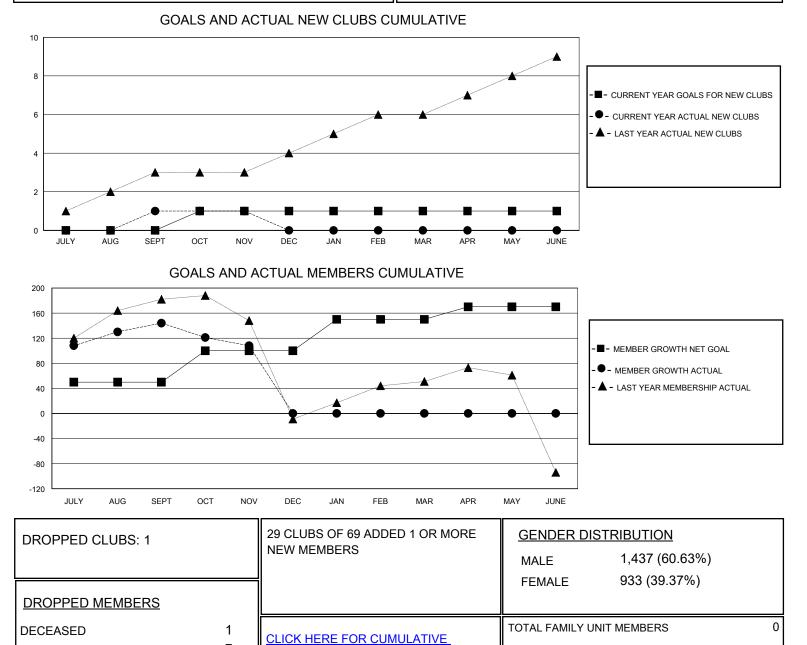

## MONTHLY MEMBERSHIP PROGRESS REPORT

District 3231A2

Results as of: 11/30/2024

| GMT:                  |               |           |               |                       |                        |                         | GMT CA                                             |
|-----------------------|---------------|-----------|---------------|-----------------------|------------------------|-------------------------|----------------------------------------------------|
| Clubs                 |               |           |               | Members               |                        |                         |                                                    |
| RESULTS FOR 2024-2025 |               |           |               | RESULTS FOR 2024-2025 |                        |                         |                                                    |
| QUARTER               | NEW CLUB GOAL | NEW CLUBS | DROPPED CLUBS | QUARTER               | BER GROWTH NET<br>GOAL | MEMBER GROWTH<br>ACTUAL | DROPPED<br>MEMBERS ACTUAL<br>(including transfers) |
| JULY/AUG/SEPT         | 0             | 1         | 1             | JULY/AUG/SEPT         | 50                     | 187                     | 32                                                 |
| OCT/NOV/DEC           | 1             | 0         | 0             | OCT/NOV/DEC           | 50                     | 20                      | 55                                                 |
| JAN/FEB/MAR           | 0             | 0         | 0             | JAN/FEB/MAR           | 50                     | 0                       | 0                                                  |
| APR/MAY/JUNE          | 0             | 0         | 0             | APR/MAY/JUNE          | 20                     | 0                       | 0                                                  |